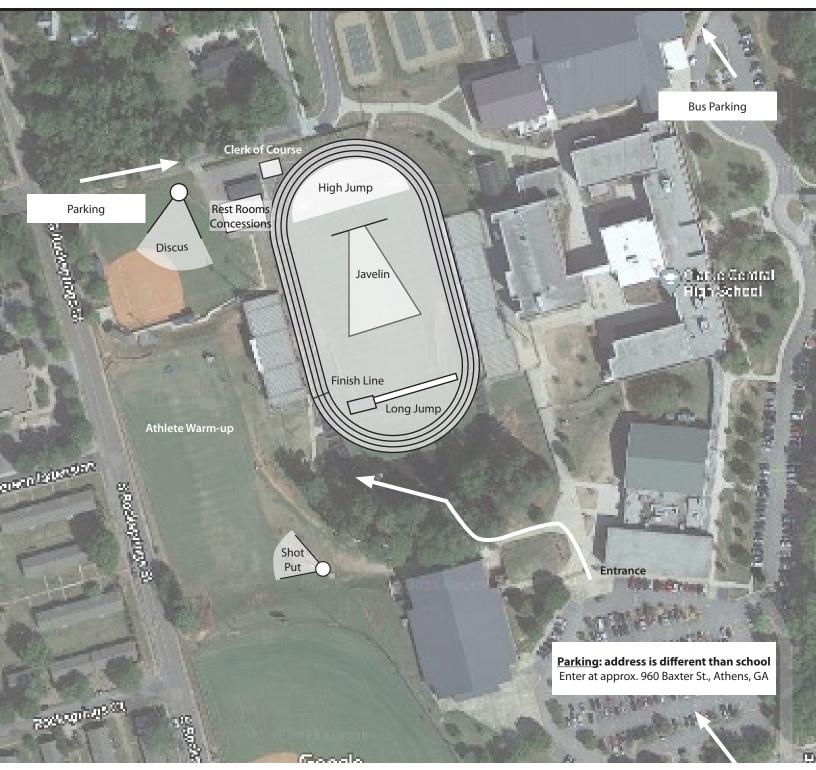

## **CLARKE CENTRAL HIGH SCHOOL, FACILITY LAYOUT**

**Baxter Street** 

**DIRECTIONS TO FACILITY**: Athlete & spectator access to Clarke Central High School's track is off of Baxter Street, which is different than the published school address. The closest address is **960 Baxter Street, Athens, GA 30606.**  **BUS PARKING:** Access to bus parking is off of S. Rocksprings St.