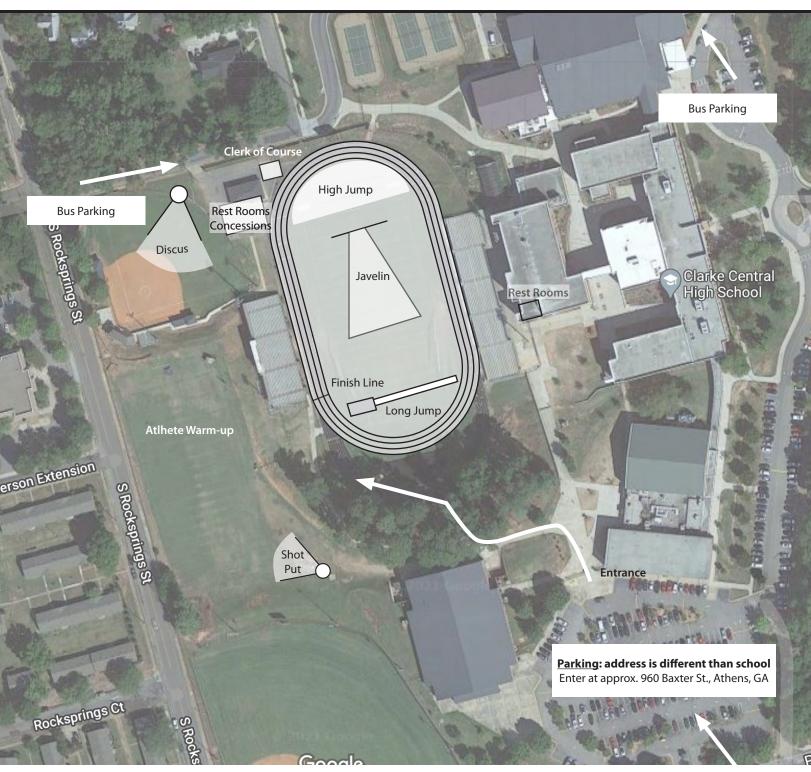

### **CLARKE CENTRAL HIGH SCHOOL, FACILITY LAYOUT**

**Baxter Street** 

**DIRECTIONS TO FACILITY**: Athlete & spectator access to Clarke Central High School's track is off of Baxter Street, which is different than the published school address. The closest address is **960 Baxter Street, Athens, GA 30606.** 

**BUS PARKING:** Access to bus parking is off of S. Rocksprings St.