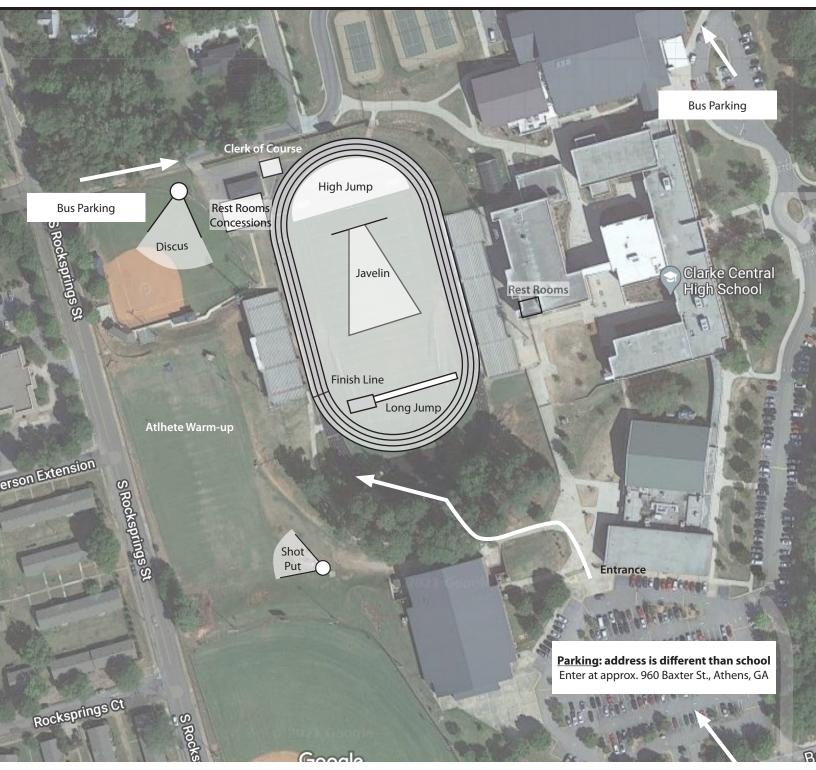

## **CLARKE CENTRAL HIGH SCHOOL, FACILITY LAYOUT**

**Baxter Street** 

**DIRECTIONS TO FACILITY**: Athlete & spectator access to Clarke Central High School's track is off of Baxter Street, which is different than the published school address. The closest address is **960 Baxter Street, Athens, GA 30606.**  **BUS PARKING:** Access to bus parking is off of S. Rocksprings St.